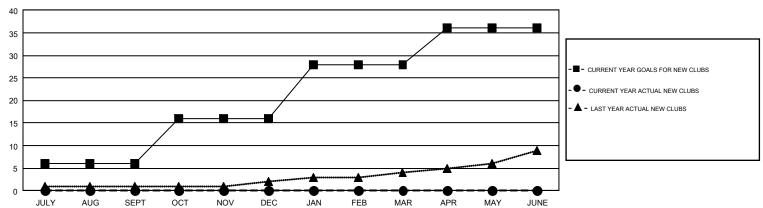

## GMT Constitutional Area 1, Group C

GMT: STEVE ANTON

REPORT DOES NOT INCLUDE CLUBS IN UNDISTRICTED AREAS.

| Clubs         |               |             |               | Members               |                           |                         |                                                    |  |
|---------------|---------------|-------------|---------------|-----------------------|---------------------------|-------------------------|----------------------------------------------------|--|
|               | RESULTS FO    | R 2018-2019 |               | RESULTS FOR 2018-2019 |                           |                         |                                                    |  |
| QUARTER       | NEW CLUB GOAL | NEW CLUBS   | DROPPED CLUBS | QUARTER               | MEMBER GROWTH NET<br>GOAL | MEMBER GROWTH<br>ACTUAL | DROPPED<br>MEMBERS ACTUAL<br>(including transfers) |  |
| JULY/AUG/SEPT | 6             | 0           | 5             | JULY/AUG/SEPT         | 246                       | 527                     | 598                                                |  |
| OCT/NOV/DEC   | 10            | 0           | 0             | OCT/NOV/DEC           | 278                       | 0                       | 0                                                  |  |
| JAN/FEB/MAR   | 12            | 0           | 0             | JAN/FEB/MAR           | 365                       | 0                       | 0                                                  |  |
| APR/MAY/JUNE  | 8             | 0           | 0             | APR/MAY/JUNE          | 131                       | 0                       | 0                                                  |  |

## GOALS AND ACTUAL NEW CLUBS CUMULATIVE

GOALS AND ACTUAL MEMBERS CUMULATIVE

|                            |     | 250 CLUBS OF 1,470 ADDED 1 OR | OFNIDED DIOTDIDUTION            |                 |       |
|----------------------------|-----|-------------------------------|---------------------------------|-----------------|-------|
| DROPPED CLUBS: 5           |     | MORE NEW MEMBERS              | GENDER DISTRIBUTION             |                 |       |
|                            |     | MONE NEW MEMBERS              | MALE                            | 28,809 (71.91%) |       |
|                            |     |                               | FEMALE                          | 11,252 (28.09%) |       |
| DROPPED MEMBERS            |     |                               |                                 |                 |       |
| DECEASED                   | 95  | CLICK HERE FOR CUMULATIVE     | TOTAL FAMILY UNIT MEMBERS       |                 | 7,482 |
| CLUB CANCELLED 5 OTHER 494 |     | MEMBERSHIP DATA               | FAMILY MEMBERS PAYING HALF DUES |                 |       |
|                            |     |                               |                                 |                 | 3,833 |
| TOTAL                      | 594 |                               |                                 |                 |       |