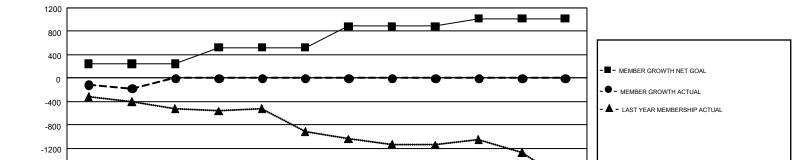

## GMT Constitutional Area 1, Group C

GMT: STEVE ANTON

REPORT DOES NOT INCLUDE CLUBS IN UNDISTRICTED AREAS.

| Clubs         |               |             |               | Members               |                           |                         |                                                    |  |
|---------------|---------------|-------------|---------------|-----------------------|---------------------------|-------------------------|----------------------------------------------------|--|
|               | RESULTS FO    | R 2018-2019 |               | RESULTS FOR 2018-2019 |                           |                         |                                                    |  |
| QUARTER       | NEW CLUB GOAL | NEW CLUBS   | DROPPED CLUBS | QUARTER               | MEMBER GROWTH NET<br>GOAL | MEMBER GROWTH<br>ACTUAL | DROPPED<br>MEMBERS ACTUAL<br>(including transfers) |  |
| JULY/AUG/SEPT | 6             | 0           | 5             | JULY/AUG/SEPT         | 246                       | 527                     | 598                                                |  |
| OCT/NOV/DEC   | 10            | 0           | 0             | OCT/NOV/DEC           | 278                       | 0                       | 0                                                  |  |
| JAN/FEB/MAR   | 12            | 0           | 0             | JAN/FEB/MAR           | 365                       | 0                       | 0                                                  |  |
| APR/MAY/JUNE  | 8             | 0           | 0             | APR/MAY/JUNE          | 131                       | 0                       | 0                                                  |  |

## GOALS AND ACTUAL NEW CLUBS CUMULATIVE

GOALS AND ACTUAL MEMBERS CUMULATIVE

|                            |     | 250 CLUBS OF 1,470 ADDED 1 OR | OFNIDED DIOTDIDUTION            |                 |       |
|----------------------------|-----|-------------------------------|---------------------------------|-----------------|-------|
| DROPPED CLUBS: 5           |     | MORE NEW MEMBERS              | GENDER DISTRIBUTION             |                 |       |
|                            |     | MONE NEW MEMBERS              | MALE                            | 28,809 (71.91%) |       |
|                            |     |                               | FEMALE                          | 11,252 (28.09%) |       |
| DROPPED MEMBERS            |     |                               |                                 |                 |       |
| DECEASED                   | 95  | CLICK HERE FOR CUMULATIVE     | TOTAL FAMILY UNIT MEMBERS       |                 | 7,482 |
| CLUB CANCELLED 5 OTHER 494 |     | MEMBERSHIP DATA               | FAMILY MEMBERS PAYING HALF DUES |                 |       |
|                            |     |                               |                                 |                 | 3,833 |
| TOTAL                      | 594 |                               |                                 |                 |       |

FEB

JUNE

-1600 -2000

JULY

AUG

SEPT

OCT

NOV

DEC